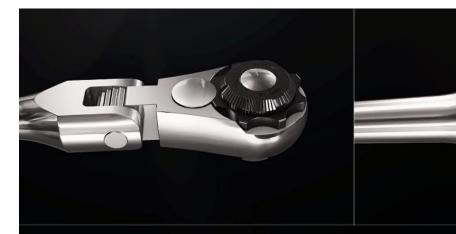

Precision 72 teeth designed to snug fit attachment

Button locked become flexible handle.

## Swivel head can work flexibly.

Extension handle can work more easily.

Before extending

After extending

Various sizes, expands the space.

Precise and solid, it performs over the top.