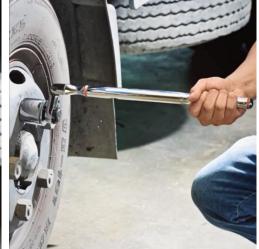

## Knurled handle for anti- slip.

Stretching handle to break through the confined

## Swivel head can work flexibly.

Extension handle can work more easily.

Before extending

After extending

Various sizes, expands the space.

Precise and solid, it performs over the top.