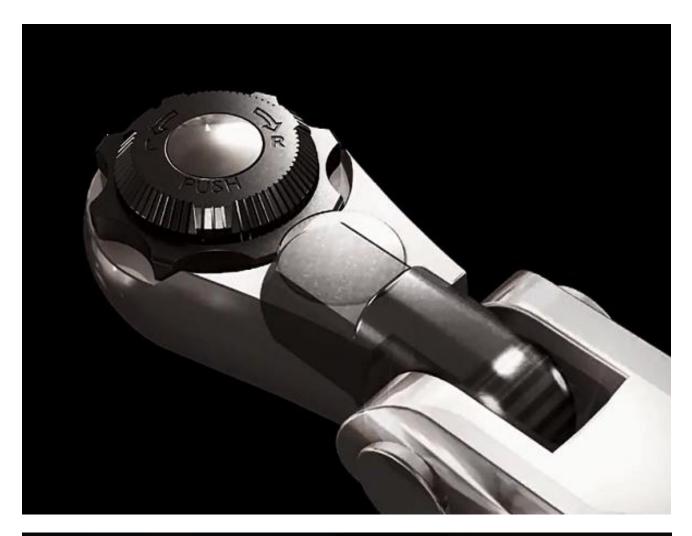

Precision 72 teeth designed to snug fit attachment

Button locked become flexible handle.