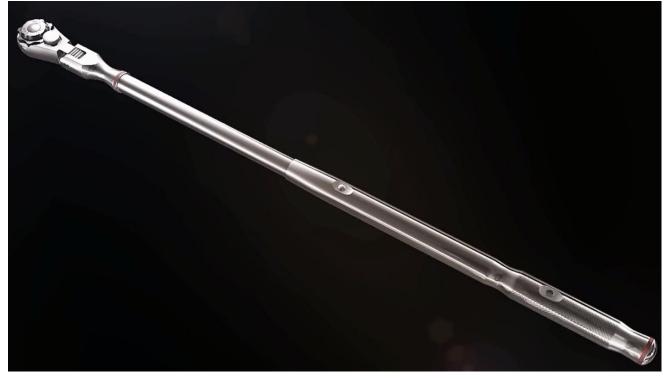

## Swivel head can work flexibly.

Extension handle can work more easily.

Before extending

After extending

Various sizes, expands the space.

Precise and solid, it performs over the top.