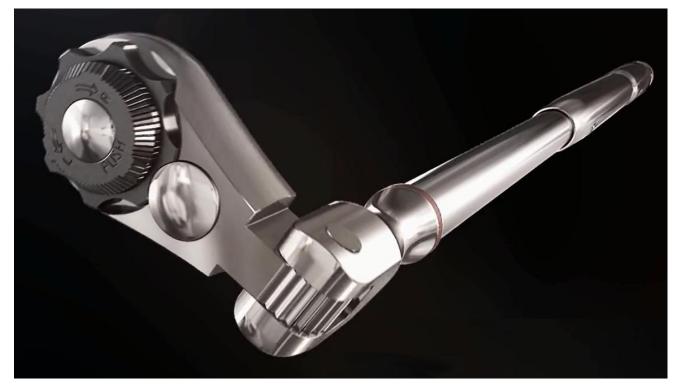

Precision 72 teeth designed to snug fit attachment

Button locked become flexible handle.

#### " Ratchet + Flexible Handle" 2 in 1

Integrated body with solid density Force withstood evenly by both pawls

#### Ratchet wrench

25

Total envelopment and blending in Overcomes all cramp spaces Force withstood by either side pawl

But the ratchet wrench with " Ratchet + Flexible Handle" 2 in 1 has

By DIN and ANSI standards A ratchet wrench has a torque only at