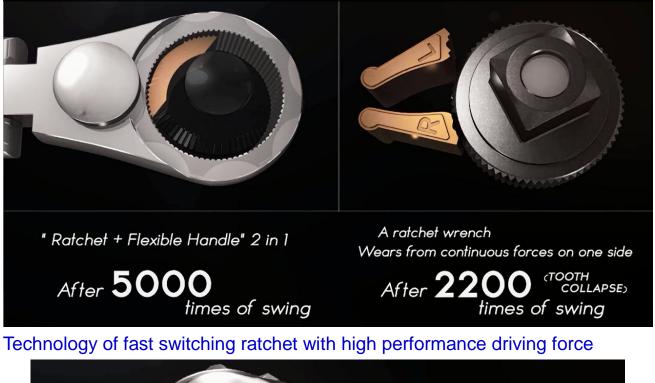

#### " Ratchet + Flexible Handle" 2 in 1

Integrated body with solid density Force withstood evenly by both pawls

#### Ratchet wrench

25

Total envelopment and blending in Overcomes all cramp spaces Force withstood by either side pawl

But the ratchet wrench with " Ratchet + Flexible Handle" 2 in 1 has

By DIN and ANSI standards A ratchet wrench has a torque only at