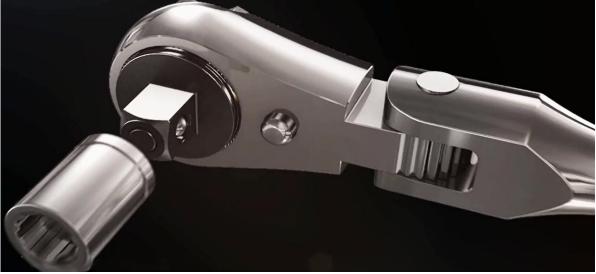

## Introduction of 2 in 1 Ratchet + Flexible Handle

The ordinary ratchet wrench has tooth failure and worn teeth problem. Now, the new innovation product -2 in 1 ratchet & flexible installs the limiting device to solve this problem.

Precision 72 teeth designed to snug fit attachment

Button locked become flexible handle.