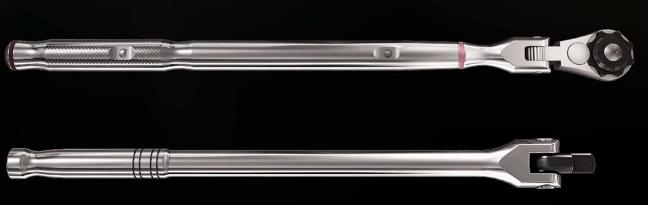

## Introduction of 2 in 1 Ratchet + Flexible Handle

The ordinary ratchet wrench has tooth failure and worn teeth problem. Now, the new innovation product -2 in 1 ratchet & flexible installs the limiting device to solve this problem.

## Knurled handle for anti- slip.

Stretching handle to break through the confined

## Swivel head can work flexibly.

Extension handle can work more easily.

Before extending

After extending

Various sizes, expands the space.

Precise and solid, it performs over the top.