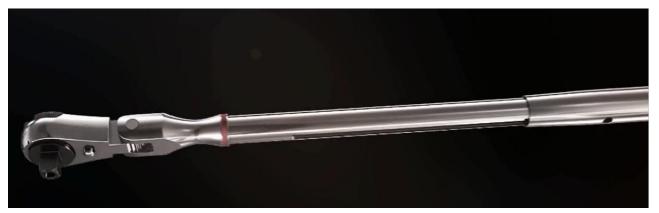

## Introduction of 2 in 1 Ratchet + Flexible Handle

The ordinary ratchet wrench has tooth failure and worn teeth problem. Now, the new innovation product -2 in 1 ratchet & flexible installs the limiting device to solve this problem.

Precision 72 teeth designed to snug fit attachment

Button locked become flexible handle.

#### " Ratchet + Flexible Handle" 2 in 1

Integrated body with solid density Force withstood evenly by both pawls