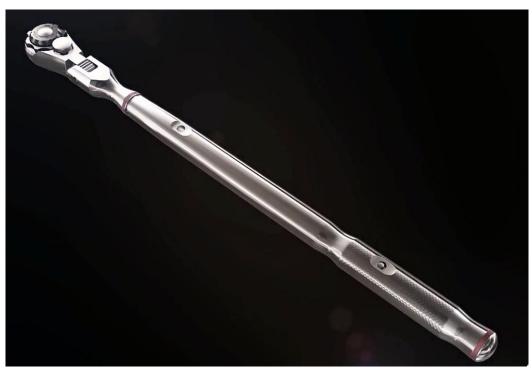

## Knurled handle for anti- slip.

Stretching handle to break through the confined