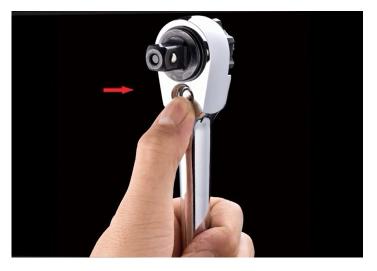

## Swivel head can work flexibly.

Extension handle can work more easily.

Before extending

After extending

Various sizes, expands the space.

Precise and solid, it performs over the top.