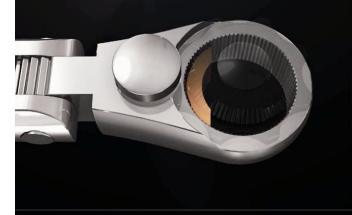

#### " Ratchet + Flexible Handle" 2 in 1

Integrated body with solid density Force withstood evenly by both pawls

#### Ratchet wrench

25

Total envelopment and blending in Overcomes all cramp spaces Force withstood by either side pawl

But the ratchet wrench with " Ratchet + Flexible Handle" 2 in 1 has

By DIN and ANSI standards A ratchet wrench has a torque only at