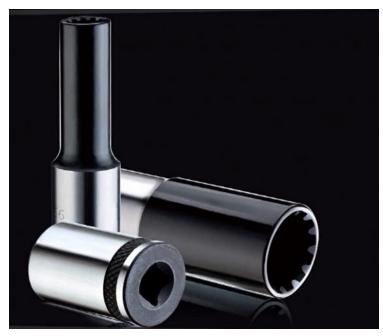

Precision 72 teeth designed to snug fit attachment

Button locked become flexible handle.

#### " Ratchet + Flexible Handle" 2 in 1

Integrated body with solid density Force withstood evenly by both pawls

#### Ratchet wrench

25

Total envelopment and blending in Overcomes all cramp spaces Force withstood by either side pawl

But the ratchet wrench with " Ratchet + Flexible Handle" 2 in 1 has

By DIN and ANSI standards A ratchet wrench has a torque only at