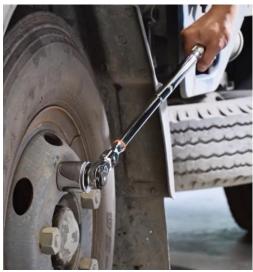

## Knurled handle for anti- slip.

Stretching handle to break through the confined

## Swivel head can work flexibly.

Extension handle can work more easily.

Before extending

After extending

Various sizes, expands the space.

Precise and solid, it performs over the top.