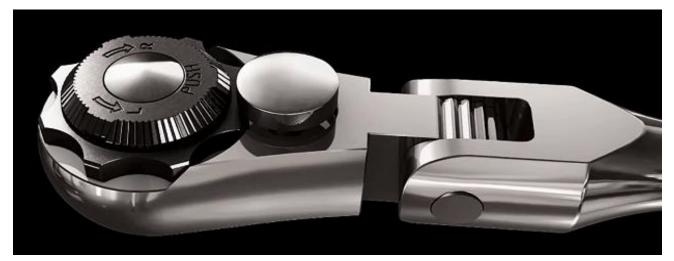

Precision 72 teeth designed to snug fit attachment

Button locked become flexible handle.

## Knurled handle for anti- slip.

Stretching handle to break through the confined