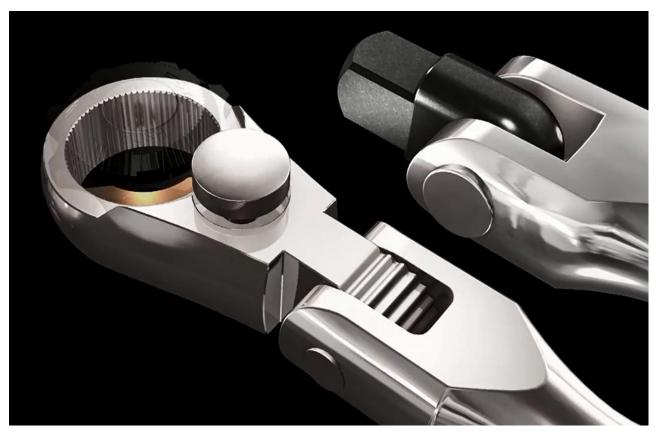

#### " Ratchet + Flexible Handle" 2 in 1

Integrated body with solid density Force withstood evenly by both pawls

#### Ratchet wrench

25

Total envelopment and blending in Overcomes all cramp spaces Force withstood by either side pawl

But the ratchet wrench with " Ratchet + Flexible Handle" 2 in 1 has

By DIN and ANSI standards A ratchet wrench has a torque only at