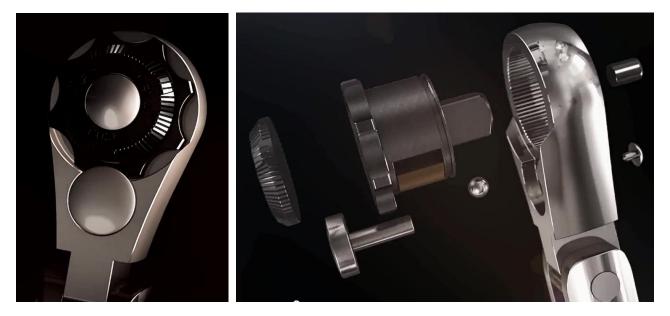

## Introduction of 2 in 1 Ratchet + Flexible Handle

The ordinary ratchet wrench has tooth failure and worn teeth problem. Now, the new innovation product -2 in 1 ratchet & flexible installs the limiting device to solve this problem.

Precision 72 teeth designed to snug fit attachment

Button locked become flexible handle.

#### " Ratchet + Flexible Handle" 2 in 1

Integrated body with solid density Force withstood evenly by both pawls