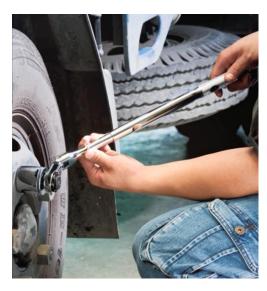

## Knurled handle for anti- slip.

Stretching handle to break through the confined

## Swivel head can work flexibly.

Extension handle can work more easily.

Before extending

After extending

Various sizes, expands the space.

Precise and solid, it performs over the top.