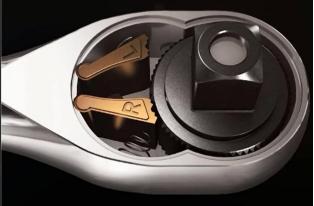

#### " Ratchet + Flexible Handle" 2 in 1

Integrated body with solid density Force withstood evenly by both pawls

#### Ratchet wrench

25

Total envelopment and blending in Overcomes all cramp spaces Force withstood by either side pawl

But the ratchet wrench with " Ratchet + Flexible Handle" 2 in 1 has

By DIN and ANSI standards A ratchet wrench has a torque only at