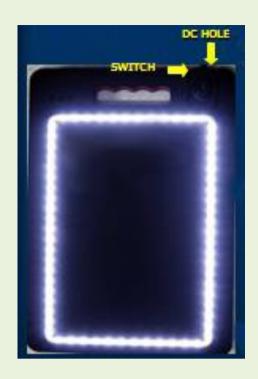

#### **LED LIGHT MAT DC12V 66 LED BULBS**

\*Material: EVA

\*SIZE: L460 x W270 x H30 (mm)

**FEATURES:** 

1. LED type: 3528 SMD

2. LED quantity: 66pcs LED white light.

3. Version with switch.

4. Apply to all DC 12V vehicles.

5. Bright light despite low current draw.

6. Wrinkle-Resistant, Anti-Slip.

7. Easy to carry.