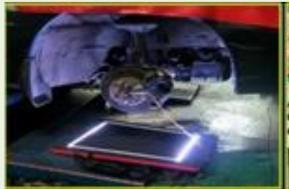

#### **LED LIGHT MAT DC12V 66 LED BULBS**

\*Material: EVA

\*SIZE: L460 x W270 x H30 (mm)

**FEATURES:** 

1. LED type: 3528 SMD

2. LED quantity: 66pcs LED white light.

3. Version with switch.

4. Apply to all DC 12V vehicles.

5. Bright light despite low current draw.

6. Wrinkle-Resistant, Anti-Slip.

7. Easy to carry.

#### • ACCESSORIES :

Power supplied by the below options:

A. Battery clip - 12V

B. Cigarette lighter - 12V

C. Electronic Transformer -

Input:AC100~240V Output: 12V DC 1A

HY-AML039Z