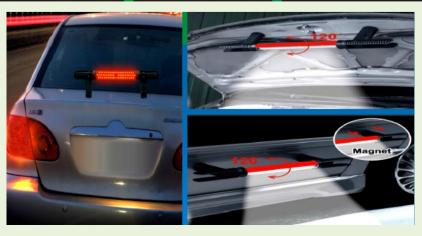

# 2 IN 1 60 LED WRN LIGHT/ WORKING LIGHT

Features:

- \*Super bright LED bulbs & energy-saving.
- \* Portable for all lighting purposes.
- \* 360° revolving red mask & S-hook.
- \* 180° folding body & both sides with strong magnet.
- \* 120° revolving tube.
- \* The lens is convex designed and could focus.
- \* With 5-functions lamp which is strobe light, all on, slow flash, rapid flash & off.
- \*Using the 2000mAh AA Nickel-Metal-Hydride battery.

CE approval UL approval

Power:

Plugs into 12V cigarette lighter

Transformer: Input: AC100/240V; Output: DC12V, 500Ma

All sections tested by individually based on fully charged battery. The working hours for reference only.