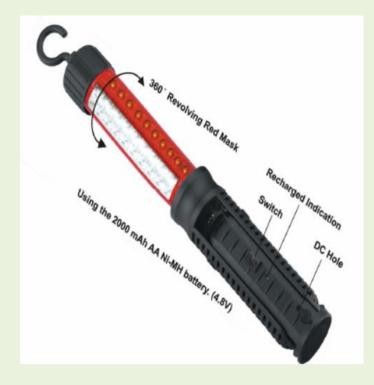

# 2 IN 1 60 LED WRN LIGHT/ WORKING LIGHT

Features:

- \*Super bright LED bulbs & energy-saving.
- \* Portable for all lighting purposes.
- \* 360° revolving red mask & S-hook.
- \* 180° folding body & both sides with strong magnet.
- \* 120° revolving tube.
- \* The lens is convex designed and could focus.
- \* With 5-functions lamp which is strobe light, all on, slow flash, rapid flash & off.
- \*Using the 2000mAh AA Nickel-Metal-Hydride battery.

CE approval UL approval

Power:

Plugs into 12V cigarette lighter

Transformer: Input: AC100/240V; Output: DC12V, 500Ma

All sections tested by individually based on fully charged battery. The working hours for reference only.