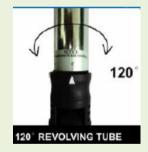

# 2 IN 1 60 LED WRN LIGHT/ WORKING LIGHT

Features:

- \*Super bright LED bulbs & energy-saving.
- \* Portable for all lighting purposes.
- \* 360° revolving red mask & S-hook.
- \* 180° folding body & both sides with strong magnet.
- \* 120° revolving tube.
- \* The lens is convex designed and could focus.
- \* With 5-functions lamp which is strobe light, all on, slow flash, rapid flash & off.
- \*Using the 2000mAh AA Nickel-Metal-Hydride battery.

#### 2 IN 1 60 LED WLIGHT/ WORKING LIGHT

- \*Super bright LED bulbs & energy-saving.
- \* Portable for all lighting purposes.
- \* 360° revolving red mask & S-hook.
- \* Attaching its magnet, the light body could fold 180°.
- \* 120° revolving tube.
- \* The lens is convex designed and could focus.
- \* With 5-functions lamp which is strobe light, all on, slow flash, rapid flash & off.
- \* Using the 2000mAh AA Nickel-Metal-Hydride battery. (4.8V)