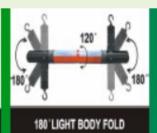

# 2 IN 1 60 LED WRN LIGHT/ WORKING LIGHT

Features:

- \*Super bright LED bulbs & energy-saving.
- \* Portable for all lighting purposes.
- \* 360° revolving red mask & S-hook.
- \* 180° folding body & both sides with strong magnet.
- \* 120° revolving tube.
- \* The lens is convex designed and could focus.
- \* With 5-functions lamp which is strobe light, all on, slow flash, rapid flash & off.
- \*Using the 2000mAh AA Nickel-Metal-Hydride battery.

#### 2 IN 1 60 LED WLIGHT/ WORKING LIGHT

- \*Super bright LED bulbs & energy-saving.
- \* Portable for all lighting purposes.
- \* 360° revolving red mask & S-hook.
- \* Attaching its magnet, the light body could fold 180°.
- \* 120° revolving tube.
- \* The lens is convex designed and could focus.
- \* With 5-functions lamp which is strobe light, all on, slow flash, rapid flash & off.
- \* Using the 2000mAh AA Nickel-Metal-Hydride battery. (4.8V)