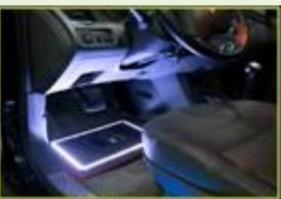

#### **LED LIGHT MAT DC12V 66 LED BULBS**

\*Material: EVA

\*SIZE: L460 x W270 x H30 (mm)

**FEATURES:** 

1. LED type: 3528 SMD

2. LED quantity: 66pcs LED white light.

3. Version with switch.

4. Apply to all DC 12V vehicles.

5. Bright light despite low current draw.

6. Wrinkle-Resistant, Anti-Slip.

7. Easy to carry.