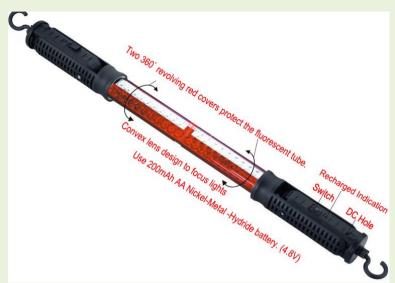

# 2 IN 1 60 LED WRN LIGHT/ WORKING LIGHT

Features:

- \*Super bright LED bulbs & energy-saving.
- \* Portable for all lighting purposes.
- \* 360° revolving red mask & S-hook.
- \* 180° folding body & both sides with strong magnet.
- \* 120° revolving tube.
- \* The lens is convex designed and could focus.
- \* With 5-functions lamp which is strobe light, all on, slow flash, rapid flash & off.
- \*Using the 2000mAh AA Nickel-Metal-Hydride battery.

#### 2 IN 1 60 LED WLIGHT/ WORKING LIGHT

- \*Super bright LED bulbs & energy-saving.
- \* Portable for all lighting purposes.
- \* 360° revolving red mask & S-hook.
- \* Attaching its magnet, the light body could fold 180°.
- \* 120° revolving tube.
- \* The lens is convex designed and could focus.
- \* With 5-functions lamp which is strobe light, all on, slow flash, rapid flash & off.
- \* Using the 2000mAh AA Nickel-Metal-Hydride battery. (4.8V)