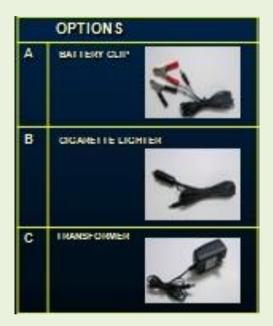

#### • ACCESSORIES :

Power supplied by the below options:

A. Battery clip - 12V

B. Cigarette lighter - 12V

C. Electronic Transformer -

Input:AC100~240V Output: 12V DC 1A

HY-AML039Z