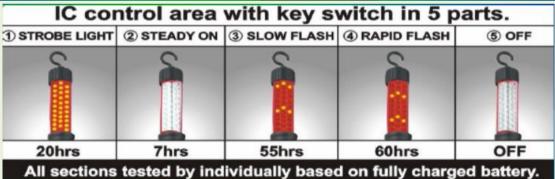

# 2 IN 1 60 LED WRN LIGHT/ WORKING LIGHT

Features:

- \*Super bright LED bulbs & energy-saving.
- \* Portable for all lighting purposes.
- \* 360° revolving red mask & S-hook.
- \* 180° folding body & both sides with strong magnet.
- \* 120° revolving tube.
- \* The lens is convex designed and could focus.
- \* With 5-functions lamp which is strobe light, all on, slow flash, rapid flash & off.
- \*Using the 2000mAh AA Nickel-Metal-Hydride battery.

CE approval UL approval

Power:

Plugs into 12V cigarette lighter

Transformer: Input: AC100/240V; Output: DC12V, 500Ma

All sections tested by individually based on fully charged battery. The working hours for reference only.