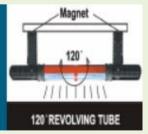

# 2 IN 1 60 LED WRN LIGHT/ WORKING LIGHT

Features:

- \*Super bright LED bulbs & energy-saving.
- \* Portable for all lighting purposes.
- \* 360° revolving red mask & S-hook.
- \* 180° folding body & both sides with strong magnet.
- \* 120° revolving tube.
- \* The lens is convex designed and could focus.
- \* With 5-functions lamp which is strobe light, all on, slow flash, rapid flash & off.
- \*Using the 2000mAh AA Nickel-Metal-Hydride battery.

#### 2 IN 1 60 LED WLIGHT/ WORKING LIGHT

- \*Super bright LED bulbs & energy-saving.
- \* Portable for all lighting purposes.
- \* 360° revolving red mask & S-hook.
- \* Attaching its magnet, the light body could fold 180°.
- \* 120° revolving tube.
- \* The lens is convex designed and could focus.
- \* With 5-functions lamp which is strobe light, all on, slow flash, rapid flash & off.
- \* Using the 2000mAh AA Nickel-Metal-Hydride battery. (4.8V)