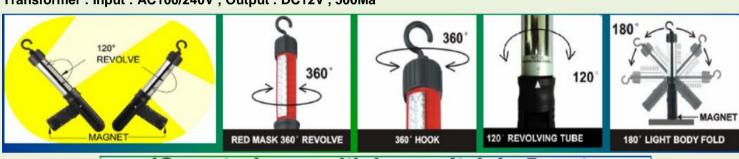

# 2 IN 1 60 LED WRN LIGHT/ WORKING LIGHT

Features:

- \*Super bright LED bulbs & energy-saving.
- \* Portable for all lighting purposes.
- \* 360° revolving red mask & S-hook.
- \* 180° folding body & both sides with strong magnet.
- \* 120° revolving tube.
- \* The lens is convex designed and could focus.
- \* With 5-functions lamp which is strobe light, all on, slow flash, rapid flash & off.
- \*Using the 2000mAh AA Nickel-Metal-Hydride battery.

CE approval UL approval

Power:

Plugs into 12V cigarette lighter

Transformer: Input: AC100/240V; Output: DC12V, 500Ma

All sections tested by individually based on fully charged battery. The working hours for reference only.

#### 2 IN 1 60 LED WLIGHT/ WORKING LIGHT

- \*Super bright LED bulbs & energy-saving.
- \* Portable for all lighting purposes.
- \* 360° revolving red mask & S-hook.
- \* Attaching its magnet, the light body could fold 180°.
- \* 120° revolving tube.
- \* The lens is convex designed and could focus.
- \* With 5-functions lamp which is strobe light, all on, slow flash, rapid flash & off.
- \* Using the 2000mAh AA Nickel-Metal-Hydride battery. (4.8V)

Power:

Plugs into 12V cigarette lighter

Transformer: Input: AC100/240V; Output: DC12V, 500Ma