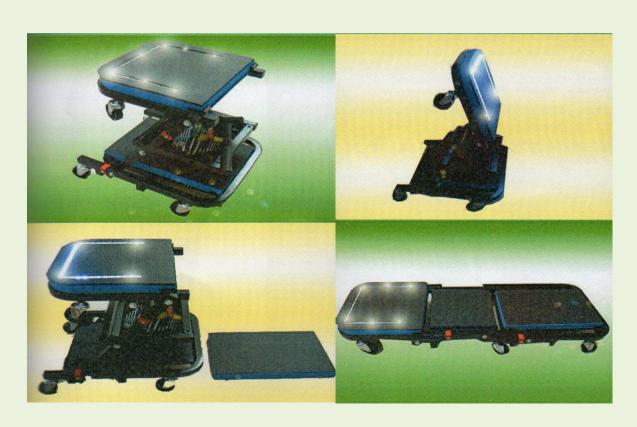

## **5 IN 1 39 LED CONVERTIBLE CREEPER**

**Patent** 

Dimension: 43-1/4" L x 16" W x 6" H (1100mmL x 406mW x 155mmH)

Weight capacity: 450LBS

Features:

1. Multi-function

\* Flat creeper

\* Shop seat

\* LED lighting

\* Tool tray

\* Kneeling mat:

16-3/8" L x 10-3/8" W x 1-11/32" H (416mmL x 263mm W x 34mm H)

2. Quickly & easily converts from creeper to shop seat.

3. Six  $\Phi$ 2.5" swivel castors for easy maneuverability.

4. 1" tubular iron construction with mat & lighting.

5. LED type: 3528SMD

6. LED quantity: 39pcs LED white bulbs.

7. Version with switch

8. Bright light despite low current draw.

9. Mat wrinkle-Resistant, Anti-Slip.

10. Kneeling mat also separately available.

POWER: AA battery x 8pcs / 4PCS