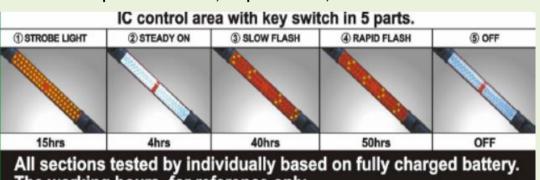

# 2 IN 1 60 LED WRN LIGHT/ WORKING LIGHT

Features:

- \*Super bright LED bulbs & energy-saving.
- \* Portable for all lighting purposes.
- \* 360° revolving red mask & S-hook.
- \* 180° folding body & both sides with strong magnet.
- \* 120° revolving tube.
- \* The lens is convex designed and could focus.
- \* With 5-functions lamp which is strobe light, all on, slow flash, rapid flash & off.
- \*Using the 2000mAh AA Nickel-Metal-Hydride battery.

CE approval UL approval

Power:

Plugs into 12V cigarette lighter

Transformer: Input: AC100/240V; Output: DC12V, 500Ma

All sections tested by individually based on fully charged battery. The working hours for reference only.

#### 2 IN 1 60 LED WLIGHT/ WORKING LIGHT

- \*Super bright LED bulbs & energy-saving.
- \* Portable for all lighting purposes.
- \* 360° revolving red mask & S-hook.
- \* Attaching its magnet, the light body could fold 180°.
- \* 120° revolving tube.
- \* The lens is convex designed and could focus.
- \* With 5-functions lamp which is strobe light, all on, slow flash, rapid flash & off.
- \* Using the 2000mAh AA Nickel-Metal-Hydride battery. (4.8V)

Power:

Plugs into 12V cigarette lighter

Transformer: Input: AC100/240V; Output: DC12V, 500Ma