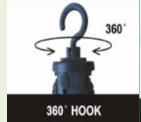

# 2 IN 1 60 LED WRN LIGHT/ WORKING LIGHT

Features:

- \*Super bright LED bulbs & energy-saving.
- \* Portable for all lighting purposes.
- \* 360° revolving red mask & S-hook.
- \* 180° folding body & both sides with strong magnet.
- \* 120° revolving tube.
- \* The lens is convex designed and could focus.
- \* With 5-functions lamp which is strobe light, all on, slow flash, rapid flash & off.
- \*Using the 2000mAh AA Nickel-Metal-Hydride battery.

#### 2 IN 1 60 LED WLIGHT/ WORKING LIGHT

- \*Super bright LED bulbs & energy-saving.
- \* Portable for all lighting purposes.
- \* 360° revolving red mask & S-hook.
- \* Attaching its magnet, the light body could fold 180°.
- \* 120° revolving tube.
- \* The lens is convex designed and could focus.
- \* With 5-functions lamp which is strobe light, all on, slow flash, rapid flash & off.
- \* Using the 2000mAh AA Nickel-Metal-Hydride battery. (4.8V)