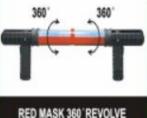

# 2 IN 1 60 LED WRN LIGHT/ WORKING LIGHT

Features:

- \*Super bright LED bulbs & energy-saving.
- \* Portable for all lighting purposes.
- \* 360° revolving red mask & S-hook.
- \* 180° folding body & both sides with strong magnet.
- \* 120° revolving tube.
- \* The lens is convex designed and could focus.
- \* With 5-functions lamp which is strobe light, all on, slow flash, rapid flash & off.
- \*Using the 2000mAh AA Nickel-Metal-Hydride battery.