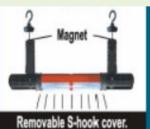

# 2 IN 1 60 LED WRN LIGHT/ WORKING LIGHT

Features:

- \*Super bright LED bulbs & energy-saving.
- \* Portable for all lighting purposes.
- \* 360° revolving red mask & S-hook.
- \* 180° folding body & both sides with strong magnet.
- \* 120° revolving tube.
- \* The lens is convex designed and could focus.
- \* With 5-functions lamp which is strobe light, all on, slow flash, rapid flash & off.
- \*Using the 2000mAh AA Nickel-Metal-Hydride battery.

#### 2 IN 1 60 LED WLIGHT/ WORKING LIGHT

- \*Super bright LED bulbs & energy-saving.
- \* Portable for all lighting purposes.
- \* 360° revolving red mask & S-hook.
- \* Attaching its magnet, the light body could fold 180°.
- \* 120° revolving tube.
- \* The lens is convex designed and could focus.
- \* With 5-functions lamp which is strobe light, all on, slow flash, rapid flash & off.
- \* Using the 2000mAh AA Nickel-Metal-Hydride battery. (4.8V)