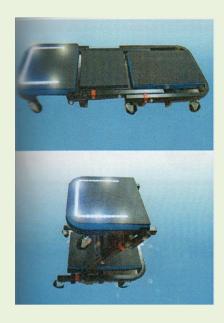

## **5 IN 1 39 LED CONVERTIBLE CREEPER**

**Patent** 

Dimension: 43-1/4" L x 16" W x 6" H (1100mmL x 406mW x 155mmH)

Weight capacity: 450LBS

Features:

1. Multi-function

\* Flat creeper

\* Shop seat

\* LED lighting

\* Tool tray

\* Kneeling mat:

16-3/8" L x 10-3/8" W x 1-11/32" H (416mmL x 263mm W x 34mm H)

2. Quickly & easily converts from creeper to shop seat.

3. Six  $\Phi$ 2.5" swivel castors for easy maneuverability.

4. 1" tubular iron construction with mat & lighting.

5. LED type: 3528SMD

6. LED quantity: 39pcs LED white bulbs.

7. Version with switch

8. Bright light despite low current draw.

9. Mat wrinkle-Resistant, Anti-Slip.

10. Kneeling mat also separately available.

POWER: AA battery x 8pcs / 4PCS