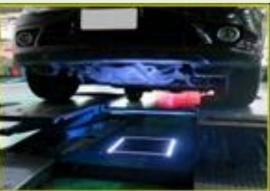

#### **LED LIGHT MAT DC12V 66 LED BULBS**

\*Material: EVA

\*SIZE: L460 x W270 x H30 (mm)

**FEATURES:** 

1. LED type: 3528 SMD

2. LED quantity: 66pcs LED white light.

3. Version with switch.

4. Apply to all DC 12V vehicles.

5. Bright light despite low current draw.

6. Wrinkle-Resistant, Anti-Slip.

7. Easy to carry.

#### • ACCESSORIES :

Power supplied by the below options:

A. Battery clip - 12V

B. Cigarette lighter - 12V

C. Electronic Transformer -

Input:AC100~240V Output: 12V DC 1A

HY-AML039Z