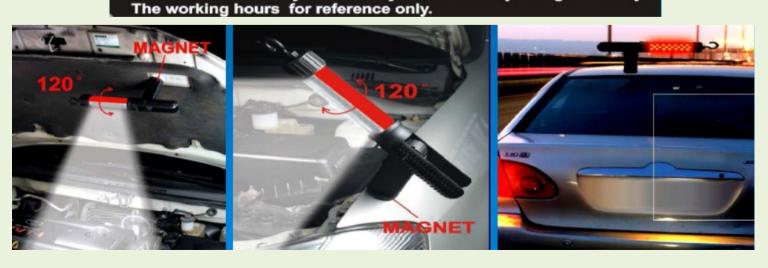

# 2 IN 1 60 LED WRN LIGHT/ WORKING LIGHT

Features:

- \*Super bright LED bulbs & energy-saving.
- \* Portable for all lighting purposes.
- \* 360° revolving red mask & S-hook.
- \* 180° folding body & both sides with strong magnet.
- \* 120° revolving tube.
- \* The lens is convex designed and could focus.
- \* With 5-functions lamp which is strobe light, all on, slow flash, rapid flash & off.
- \*Using the 2000mAh AA Nickel-Metal-Hydride battery.

CE approval UL approval

Power:

Plugs into 12V cigarette lighter

Transformer: Input: AC100/240V; Output: DC12V, 500Ma

All sections tested by individually based on fully charged battery. The working hours for reference only.