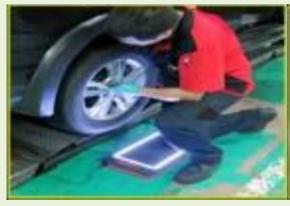

## **5 IN 1 39 LED CONVERTIBLE CREEPER**

**Patent** 

Dimension: 43-1/4" L x 16" W x 6" H (1100mmL x 406mW x 155mmH)

Weight capacity: 450LBS

Features:

1. Multi-function

\* Flat creeper

\* Shop seat

\* LED lighting

\* Tool tray

\* Kneeling mat:

16-3/8" L x 10-3/8" W x 1-11/32" H (416mmL x 263mm W x 34mm H)

2. Quickly & easily converts from creeper to shop seat.

3. Six  $\Phi$ 2.5" swivel castors for easy maneuverability.

4. 1" tubular iron construction with mat & lighting.

5. LED type: 3528SMD

6. LED quantity: 39pcs LED white bulbs.

7. Version with switch

8. Bright light despite low current draw.

9. Mat wrinkle-Resistant, Anti-Slip.