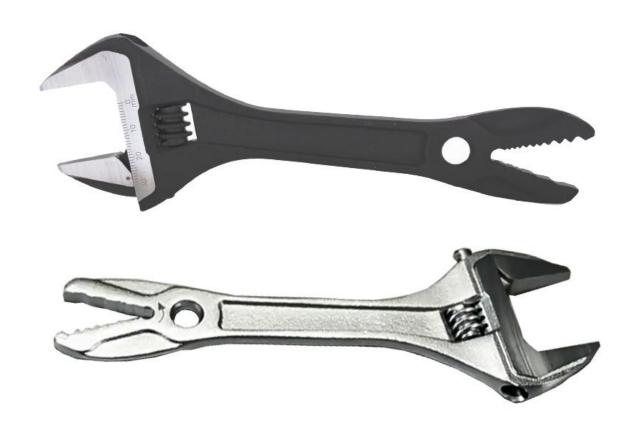

## 2 In 1 Alligator Adjustable Wrench

2 In 1 Alligator Adjustable Wrench: One end is adjustable wrench end, and the other end is alligator end.

- Model No. HY-GP08
- Whole piece by forged, more durable.
- Material: Chrome Vanadium
- Surface finish: Phosphate

Mat finish

• Length (mm): 202.5± 1.5

## Adjustable wrench end:

- Extra wide jaw opening, 40% wider than the standard.
- Non-protruding movable jaw end is ideal for the limited space.
- Size: 8"
- Standard jaw opening width(mm): 23
- Our wider Max. jaw opening(mm): 32

## **Alligator end:**

- A smaller angle 15 degree wrench aligns the wrench with the nut in a manner that offers speed, precision, ergonomic comfort.
- Using size of the nut: M3~M10
- Speed rapid offers the efficiency which helps the user get the job done faster.
- Noiseless Low rattle