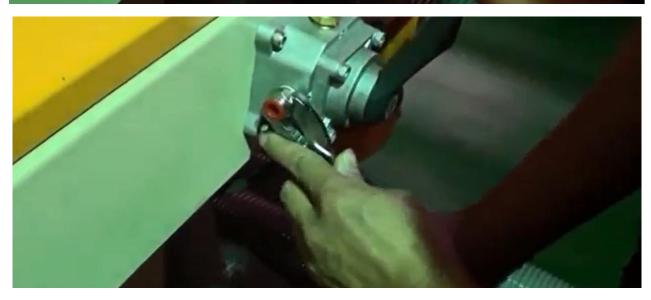

## **Alligator end:**

- A smaller angle 15 degree wrench aligns the wrench with the nut in a manner that offers speed, precision, ergonomic comfort.
- Using size of the nut: M3~M10
- Speed rapid offers the efficiency which helps the user get the job done faster.
- Noiseless Low rattle