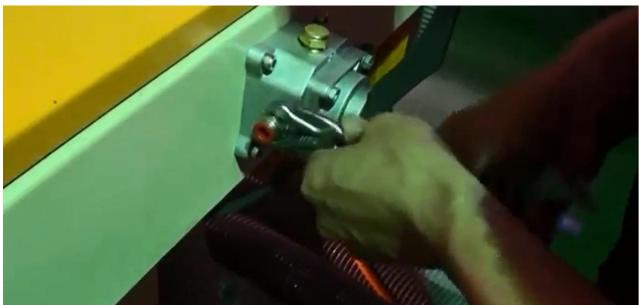

## **Alligator end:**

- A smaller angle 15 degree wrench aligns the wrench with the nut in a manner that offers speed, precision, ergonomic comfort.
- Using size of the nut: M3~M10
- Speed rapid offers the efficiency which helps the user get the job done faster.
- Noiseless Low rattle