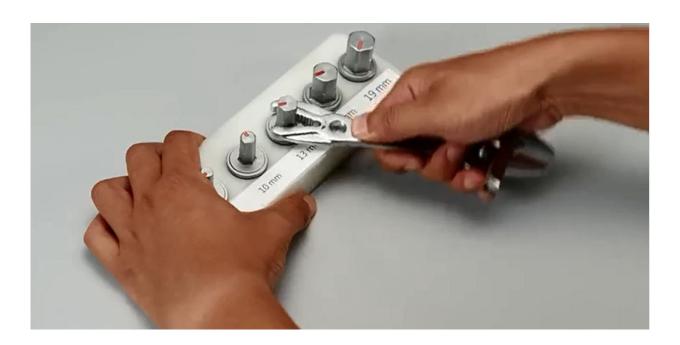

## 2 In 1 Alligator Adjustable Wrench

2 In 1 Alligator Adjustable Wrench: One end is adjustable wrench end, and the other end is alligator end.

- Model No. HY-GP08
- Whole piece by forged, more durable.
- Material: Chrome Vanadium
- Surface finish: Phosphate

## **Alligator end:**

- A smaller angle 15 degree wrench aligns the wrench with the nut in a manner that offers speed, precision, ergonomic comfort.
- Using size of the nut: M3~M10
- Speed rapid offers the efficiency which helps the user get the job done faster.
- Noiseless Low rattle