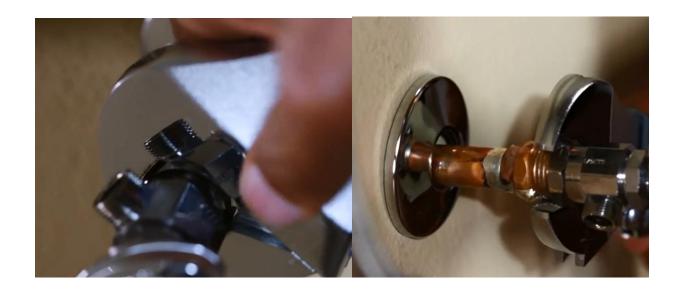

## **Alligator end:**

- A smaller angle 15 degree wrench aligns the wrench with the nut in a manner that offers speed, precision, ergonomic comfort.
- Using size of the nut: M3~M10
- Speed rapid offers the efficiency which helps the user get the job done faster.
- Noiseless Low rattle