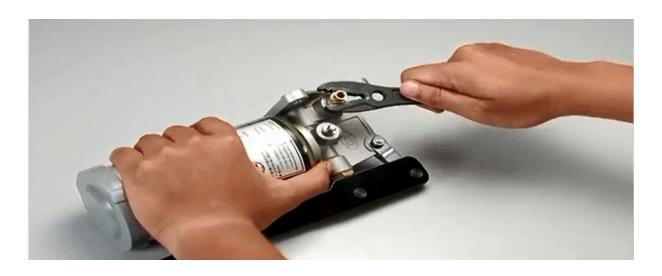

## 2 In 1 Alligator Adjustable Wrench

2 In 1 Alligator Adjustable Wrench: One end is adjustable wrench end, and the other end is alligator end.

- Model No. HY-GP08
- Whole piece by forged, more durable.
- Material: Chrome Vanadium
- Surface finish: Phosphate

## **Alligator end:**

- A smaller angle 15 degree wrench aligns the wrench with the nut in a manner that offers speed, precision, ergonomic comfort.
- Using size of the nut: M3~M10
- Speed rapid offers the efficiency which helps the user get the job done faster.
- Noiseless Low rattle