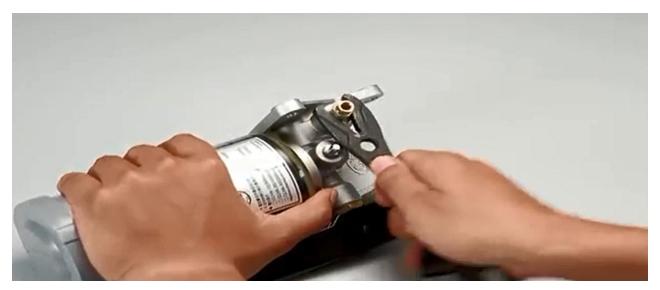

## **Alligator end:**

- A smaller angle 15 degree wrench aligns the wrench with the nut in a manner that offers speed, precision, ergonomic comfort.
- Using size of the nut: M3~M10
- Speed rapid offers the efficiency which helps the user get the job done faster.
- Noiseless Low rattle