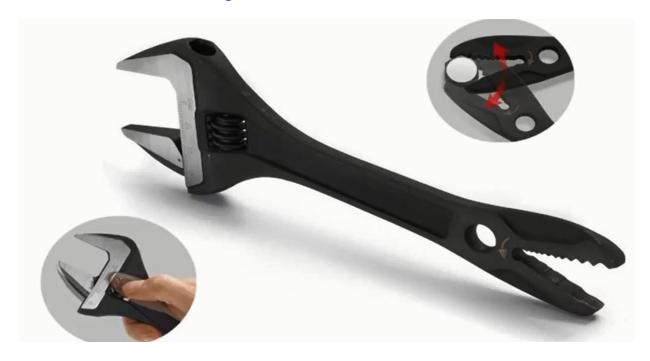

## 2 In 1 Alligator Adjustable Wrench

2 In 1 Alligator Adjustable Wrench: One end is adjustable wrench end, and the other end is alligator end.

- Model No. HY-GP08
- Whole piece by forged, more durable.
- Material: Chrome Vanadium
- Surface finish: Phosphate

## Adjustable wrench end:

- Extra wide jaw opening, 40% wider than the standard.
- Non-protruding movable jaw end is ideal for the limited space.
- Size: 8"
- Standard jaw opening width(mm): 23
- Our wider Max. jaw opening(mm): 32

## **Alligator end:**

- A smaller angle 15 degree wrench aligns the wrench with the nut in a manner that offers speed, precision, ergonomic comfort.
- Using size of the nut: M3~M10
- Speed rapid offers the efficiency which helps the user get the job done faster.
- Noiseless Low rattle