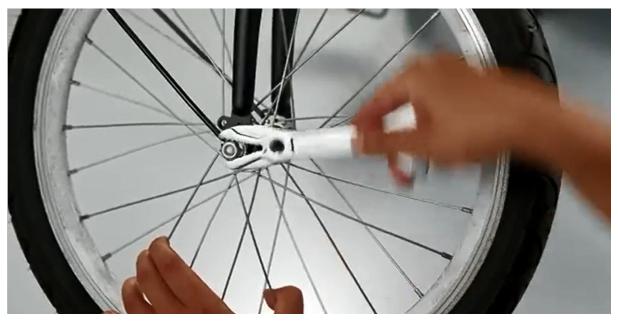

## 2 In 1 Alligator Adjustable Wrench

2 In 1 Alligator Adjustable Wrench: One end is adjustable wrench end, and the other end is alligator end.

- Model No. HY-GP08
- Whole piece by forged, more durable.
- Material: Chrome Vanadium
- Surface finish: Phosphate

## **Alligator end:**

- A smaller angle 15 degree wrench aligns the wrench with the nut in a manner that offers speed, precision, ergonomic comfort.
- Using size of the nut: M3~M10
- Speed rapid offers the efficiency which helps the user get the job done faster.
- Noiseless Low rattle