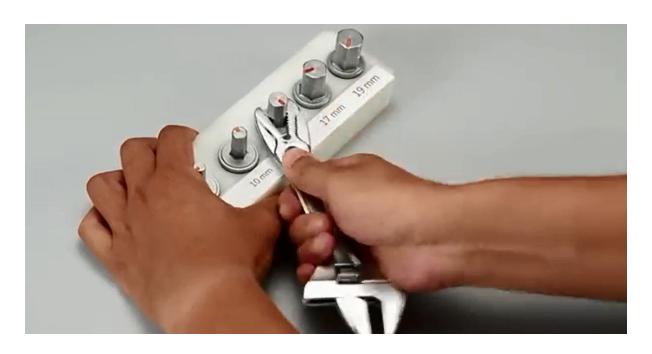

## 2 In 1 Alligator Adjustable Wrench

2 In 1 Alligator Adjustable Wrench: One end is adjustable wrench end, and the other end is alligator end.

- Model No. HY-GP08
- Whole piece by forged, more durable.
- Material: Chrome Vanadium
- Surface finish: Phosphate

## **Alligator end:**

- A smaller angle 15 degree wrench aligns the wrench with the nut in a manner that offers speed, precision, ergonomic comfort.
- Using size of the nut: M3~M10
- Speed rapid offers the efficiency which helps the user get the job done faster.
- Noiseless Low rattle