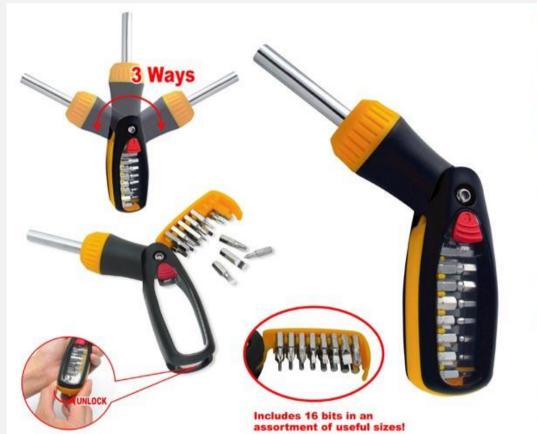

#### HY-H11010359 16-IN-1 3 Way Ratchet Screwdriver

FUNCTION: Ratchet screwdriver locks at 120 degree or straight to allow better control, more options and better access to reach confined areas

Contents: 1pc Ratchet Screwdriver +16pcsBits

Change degree by 3 steps

Move the red button down and hold it

Rotate the ratchet head

Release the red button and lock to specific direction

3 kinds of packing for selection Double Blister Card P

Plastic color box