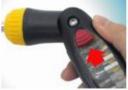

#### HY-H11010359 16-IN-1 3 Way Ratchet Screwdriver

FUNCTION: Ratchet screwdriver locks at 120 degree or straight to allow better control, more options and better access to reach confined areas

Contents: 1pc Ratchet Screwdriver +16pcsBits

Change degree by 3 steps

Move the red button down and hold it

Rotate the ratchet head

Release the red button and lock to specific direction

3 kinds of packing for selection Double Blister Card P

Plastic color box