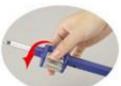

#### **BIT SHOOTER**

Pull the grip of screwdriver backward and rotate bit holder like a revolver to change bit quickly, saving time and bits

- \*18 teeth ratchet driver with 3-stage structure forward / reverse / locked.
- \*Special design positions the bit fast and never losses any when shifting.
- \*Convenient to storage and portable.
- \*Patent in Taiwan / Germany / U.S.A. / China.

#### **CONTENTS 12 BIT**

- 3x25mm SL: 3mm, 4mm, 5mm,1/8" ,5/32" ,3/16"
- - 3x25mm PH: PH1, PH2, PH3
  - 3x25mm HEX: 3mm, 4mm, 5mm, 1/8", 5/32", 3/16"

3x25mm STAR: T10, T15, T20

Pull the grip backward

Load in a bit holder

Rotate bit holder to choose a bit

Pull back the grip to change bit

Another bit holder inside handle