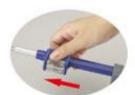

Rotate bit holder to choose a bit

Pull back the grip to change bit

Another bit holder inside handle