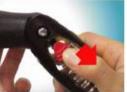

Change degree by 3 steps

Move the red button down and hold it

Rotate the ratchet head

Release the red button and lock to specific direction

3 kinds of packing for selection Double Blister Card P

Plastic color box