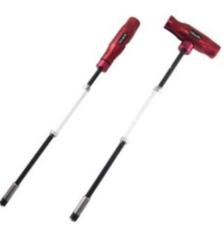

#### HY-HBC2015-7B

2 WAY SPINNER T-HANDLE

#### HY-HBC2015-7C

2 WAY SPINNER T-HANDLE