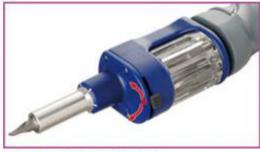

#### **BIT SHOOTER**

Pull the grip of screwdriver backward and rotate bit holder like a revolver to change bit quickly, saving time and bits

- \*18 teeth ratchet driver with 3-stage structure forward / reverse / locked.
- \*Special design positions the bit fast and never losses any when shifting.
- \*Convenient to storage and portable.
- \*Patent in Taiwan / Germany / U.S.A. / China.

Rotate bit holder to choose a bit

Pull back the grip to change bit

Another bit holder inside handle