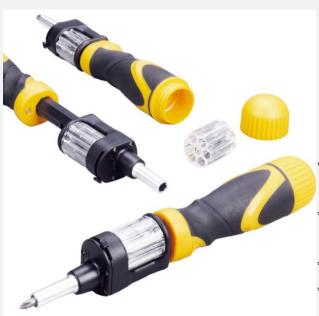

#### **BIT SHOOTER**

Pull the grip of screwdriver backward and rotate bit holder like a revolver to change bit quickly, saving time and bits

- \*18 teeth ratchet driver with 3-stage structure forward / reverse / locked.
- \*Special design positions the bit fast and never losses any when shifting.
- \*Convenient to storage and portable.
- \*Patent in Taiwan / Germany / U.S.A. / China.

#### **CONTENTS 12 BIT**

- 3x25mm SL: 3mm, 4mm, 5mm,1/8" ,5/32" ,3/16"
- - 3x25mm PH: PH1, PH2, PH3
  - 3x25mm HEX: 3mm, 4mm, 5mm, 1/8", 5/32", 3/16"

3x25mm STAR: T10, T15, T20

Pull the grip backward

Load in a bit holder

Rotate bit holder to choose a bit

Pull back the grip to change bit

Another bit holder inside handle