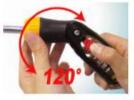

#### HY-H11010359 16-IN-1 3 Way Ratchet Screwdriver

FUNCTION: Ratchet screwdriver locks at 120 degree or straight to allow better control, more options and better access to reach confined areas

Contents: 1pc Ratchet Screwdriver +16pcsBits

Change degree by 3 steps

Move the red button down and hold it

Rotate the ratchet head

Release the red button and lock to specific direction

3 kinds of packing for selection Double Blister Card P

Plastic color box