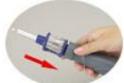

#### **CONTENTS 12 BIT**

- 3x25mm SL: 3mm, 4mm, 5mm,1/8" ,5/32" ,3/16"
- - 3x25mm PH: PH1, PH2, PH3
  - 3x25mm HEX: 3mm, 4mm, 5mm, 1/8", 5/32", 3/16"

3x25mm STAR: T10, T15, T20

Pull the grip backward

Load in a bit holder

Rotate bit holder to choose a bit

Pull back the grip to change bit

Another bit holder inside handle