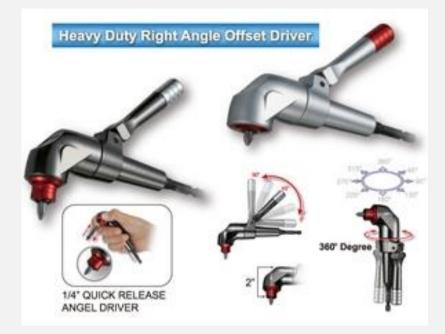

#### HY-HRY1210-1 ANGLE DRIVER WITH 1/4"HEX QUICK RELEASE

\*For 9.5mm and bits \*Include 1PCS PH2\*25MM (S2) \*Torque: MAX. 57Nm , 18V , MAX. 2000 min/RPM \*Patent

\*360 degree swivel head

\*Function 1: Regular screwdriver

\*Function 2: T-Handle screwdriver

- \*BIT: S2 STEEL With Zinc phosphate Finish
- \* Magnetic Quick Change: Anodizing Stainless Steel
- \* SCREWDRIVER: Anodizing Aluminum
- \* 7PCS BIT 1/4"X30(mm) L: PH 1, 2, 3; SL 4, 6; TORX 20, 25