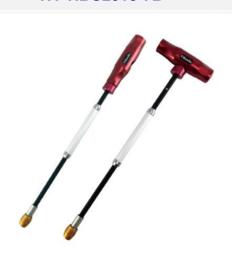

#### HY-HBC2015-7B

2 WAY SPINNER T-HANDLE

#### HY-HBC2015-7C

2 WAY SPINNER T-HANDLE