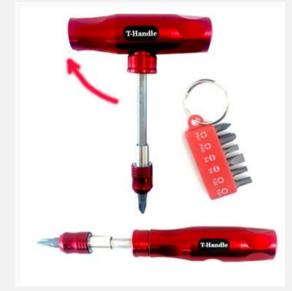

#### HY-HBC2015-7B

2 WAY SPINNER T-HANDLE

#### HY-HBC2015-7C

2 WAY SPINNER T-HANDLE