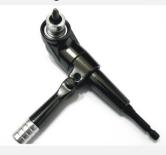

#### HY-HRY1210-1 ANGLE DRIVER WITH 1/4"HEX QUICK RELEASE

\*For 9.5mm and bits \*Include 1PCS PH2\*25MM (S2) \*Torque: MAX. 57Nm , 18V , MAX. 2000 min/RPM \*Patent

\*360 degree swivel head

\*Function 1: Regular screwdriver

\*Function 2: T-Handle screwdriver

- \*BIT: S2 STEEL With Zinc phosphate Finish
- \* Magnetic Quick Change: Anodizing Stainless Steel
- \* SCREWDRIVER: Anodizing Aluminum
- \* 7PCS BIT 1/4"X30(mm) L: PH 1, 2, 3; SL 4, 6; TORX 20, 25